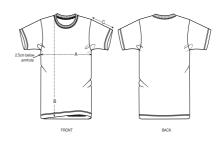

### Size guide

|   | SIZES         | XS   | S    | М    | L    | XL   | XXL  | XXXL |
|---|---------------|------|------|------|------|------|------|------|
| Α | Half Chest    | 49.5 | 51.5 | 53.5 | 56.5 | 59.5 | 62.5 | 65.5 |
| В | Body Length   | 68   | 70   | 72   | 74   | 76   | 78   | 80   |
| С | Sleeve Length | 22   | 23   | 23   | 23.5 | 24   | 24   | 24.5 |