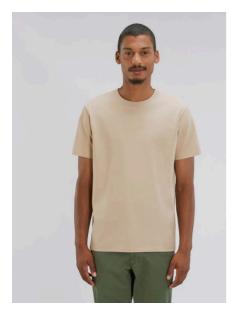

# MEN T-SHIRTS STANLEY

SPARKER STTM559

# The men's heavy t-shirt

Single Jersey 100% Organic ring-spun combed cotton 220 GSM

- Set-in sleeve
- 1x1 rib at neck collar with twin needle topstitch
- Inside herringbone back neck tape
- Sleeve hem and bottom hem with wide double topstitch

### **RELAXED FIT**

| XS S M L XL XXL XXXL* |
|-----------------------|
|-----------------------|